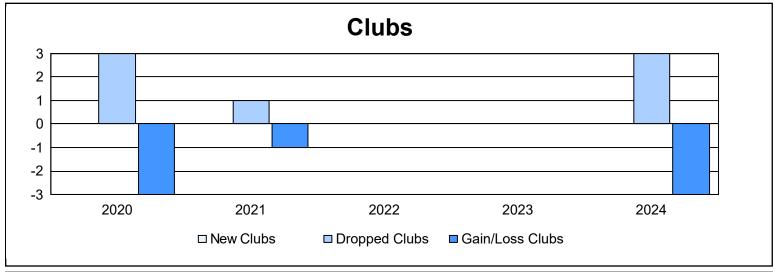

| Year      | New<br>Clubs | Dropped<br>Clubs | Gain/<br>Loss<br>Clubs | New<br>Members | Charter<br>Members | Reinstate<br>Members | Transfer<br>Members | Total<br>Member<br>Added | Total<br>Members<br>Dropped | Gain/<br>Loss<br>Members |
|-----------|--------------|------------------|------------------------|----------------|--------------------|----------------------|---------------------|--------------------------|-----------------------------|--------------------------|
| 2019-2020 | 0            | 3                | -3                     | 48             | 5                  | 2                    | 0                   | 55                       | 173                         | -118                     |
| 2020-2021 | 0            | 1                | -1                     | 74             | 1                  | 0                    | 0                   | 75                       | 74                          | 1                        |
| 2021-2022 | 0            | 0                | 0                      | 79             | 1                  | 3                    | 5                   | 88                       | 100                         | -12                      |
| 2022-2023 | 0            | 0                | 0                      | 84             | 0                  | 0                    | 3                   | 87                       | 92                          | -5                       |
| 2023-2024 | 0            | 3                | -3                     | 68             | 0                  | 1                    | 0                   | 69                       | 119                         | -50                      |
| Average   | 0            | 1                | -1                     | 71             | 1                  | 1                    | 2                   | 75                       | 112                         | -37                      |