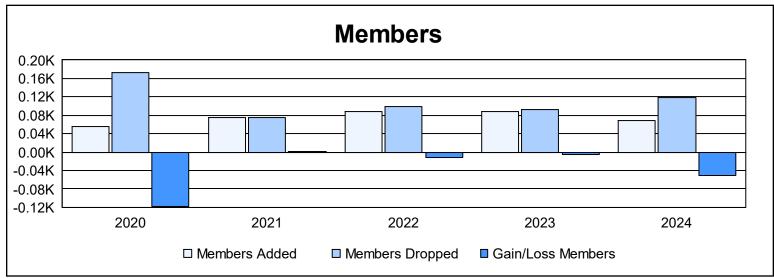

| Year      | New<br>Clubs | Dropped<br>Clubs | Gain/<br>Loss<br>Clubs | New<br>Members | Charter<br>Members | Reinstate<br>Members | Transfer<br>Members | Total<br>Member<br>Added | Total<br>Members<br>Dropped | Gain/<br>Loss<br>Members |
|-----------|--------------|------------------|------------------------|----------------|--------------------|----------------------|---------------------|--------------------------|-----------------------------|--------------------------|
| 2019-2020 | 0            | 3                | -3                     | 48             | 5                  | 2                    | 0                   | 55                       | 173                         | -118                     |
| 2020-2021 | 0            | 1                | -1                     | 74             | 1                  | 0                    | 0                   | 75                       | 74                          | 1                        |
| 2021-2022 | 0            | 0                | 0                      | 79             | 1                  | 3                    | 5                   | 88                       | 100                         | -12                      |
| 2022-2023 | 0            | 0                | 0                      | 84             | 0                  | 0                    | 3                   | 87                       | 92                          | -5                       |
| 2023-2024 | 0            | 3                | -3                     | 68             | 0                  | 1                    | 0                   | 69                       | 119                         | -50                      |
| Average   | 0            | 1                | -1                     | 71             | 1                  | 1                    | 2                   | 75                       | 112                         | -37                      |